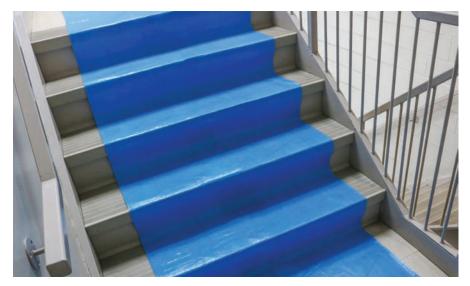

#### Suitable for use on all floors

## **FloorProtect**

FloorProtect is an innovative surface protective product suitable for all types of flooring such as wood, laminate, vinyl, ceramic, carpeting, and even countertops. It is ideal for remodelling jobs as well as new construction.